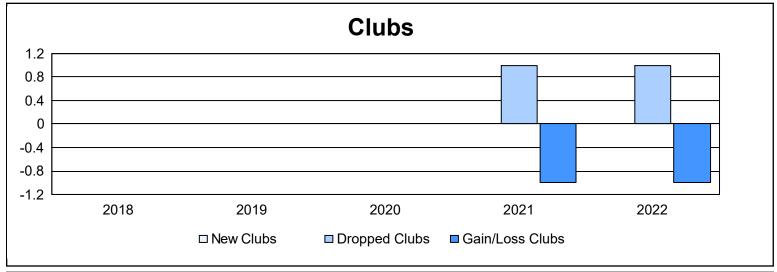

District 26 M2 As of June 2022 Cumulative

| Year      | New<br>Clubs | Dropped<br>Clubs | Gain/<br>Loss<br>Clubs | New<br>Members | Charter<br>Members | Reinstate<br>Members | Transfer<br>Members | Total<br>Member<br>Added | Total<br>Members<br>Dropped | Gain/<br>Loss<br>Members |
|-----------|--------------|------------------|------------------------|----------------|--------------------|----------------------|---------------------|--------------------------|-----------------------------|--------------------------|
| 2017-2018 | 0            | 0                | 0                      | 163            | 0                  | 5                    | 7                   | 175                      | 210                         | -35                      |
| 2018-2019 | 0            | 0                | 0                      | 94             | 0                  | 17                   | 1                   | 112                      | 171                         | -59                      |
| 2019-2020 | 0            | 0                | 0                      | 47             | 0                  | 7                    | 6                   | 60                       | 178                         | -118                     |
| 2020-2021 | 0            | 1                | -1                     | 91             | 0                  | 6                    | 2                   | 99                       | 118                         | -19                      |
| 2021-2022 | 0            | 1                | -1                     | 80             | 0                  | 5                    | 3                   | 88                       | 139                         | -51                      |
| Average   | 0            | 0                | 0                      | 95             | 0                  | 8                    | 4                   | 107                      | 163                         | -56                      |